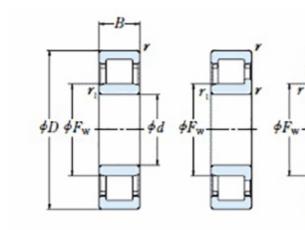

## NU 1036 MA-TIMKEN CYLINDRISK RULLELEJE ENRADET MED MESSINGHOLDER

Ν

NU

NJ

NUP

NF

¢d.

High quality cylindrical roller bearing with machined brass cage from the leading manufacturer TIMKEN. Featuring the TIMKEN EMA design. A premium land-riding cage, unique internal geometries, enhanced surface finishes and a compact design. All this adds up to longer life, improved uptime and reduced maintenance costs.

## **Basic dimensions**

| Inner diameter [d] | 180.00 | mm |
|--------------------|--------|----|
| Width [B]          | 46.00  | mm |
| Outer diameter [D] | 280.00 | mm |