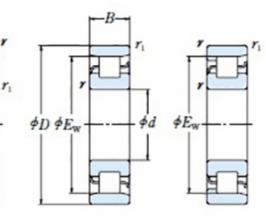

## NU 1036 MA-TIMKEN CYLINDRISK RULLELEJE ENRADET MED MESSINGHOLDER

Ν

NU

NJ

NUP

NF

¢d.

High quality cylindrical roller bearing with machined brass cage from the leading manufacturer TIMKEN. Featuring the TIMKEN EMA design. A premium land-riding cage, unique internal geometries, enhanced surface finishes and a compact design. All this adds up to longer life, improved uptime and reduced maintenance costs.

## **Basic dimensions**

| Inner diameter [d] | 180.00 | mm |
|--------------------|--------|----|
| Width [B]          | 46.00  | mm |
| Outer diameter [D] | 280.00 | mm |