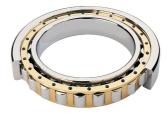

## NU 1036 MA-TIMKEN CYLINDRISK RULLELEJE ENRADET MED MESSINGHOLDER

Ν

NU

NJ

NUP

NF

¢d.

High quality cylindrical roller bearing with machined brass cage from the leading manufacturer TIMKEN. Featuring the TIMKEN EMA design. A premium land-riding cage, unique internal geometries, enhanced surface finishes and a compact design. All this adds up to longer life, improved uptime and reduced maintenance costs.